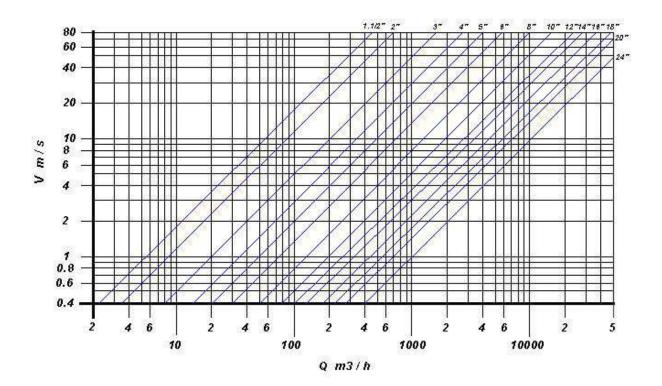

D-KTC Pot strainers have been specifically designed to meet all customer requirements including for high pressure applications. Designed and fabricated to ASME B16.34 as standard. Standard features include low pressure drops at high velocities, stainless steel perforated baskets as standard, vents and drains with the possibility to supply davit lifts, quick open closures, DP gauges. We are also able to manufacture against customer requests in all types of materials.